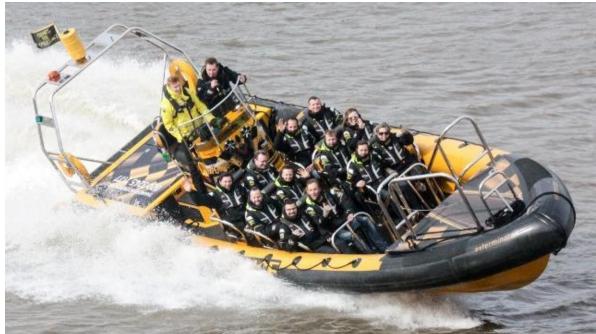

## LONDON RIB BLAST

## DURATION 20-75 minutes (subject to chosen tour)

**LOCATION** Piers nearby to City of London and West End

**GUEST NOS.** 12 passengers per boat

What better way to see London's sights than from the most famous waterway in the world, the River Thames! These magnificent speedboats are designed to create the ultimate Thames speedboat rollercoaster adrenaline packed experience!

**RIB** (Rigid Inflatable Boats) are usually used by the Special Forces of the world and other police agencies. They are a formidable sight on the Thames. These boats are designed to be used in extreme conditions and therefore are extremely robust, stabel and safe!