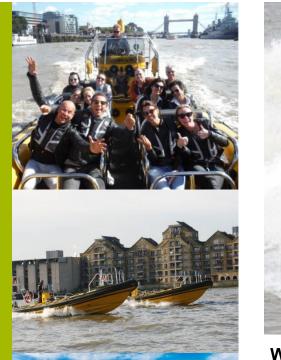

## LONDON RIB BLAST

## DURATION 20-75 minutes (subject to chosen tour)

**LOCATION** Piers nearby to City of London and West End

**GUEST NOS.** 12 passengers per boat

What better way to see London's sights than from the most famous waterway in the world, the River Thames! These magnificent speedboats are designed to create the ultimate Thames speedboat rollercoaster adrenaline packed experience!

**RIB** (Rigid Inflatable Boats) are usually used by the Special Forces of the world and other police agencies. They are a formidable sight on the Thames. These boats are designed to be used in extreme conditions and therefore are extremely robust, stabel and safe!